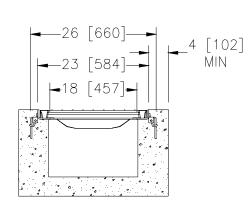

# 23 [584] WIDE REVEAL FRAME AND GRATE SYSTEM

Dimensional Data (inches and [ mm ]) are Subject to Manufacturing Tolerances and Change Without Notice

SPECIFYING ENGINEER IS RESPONSIBLE FOR CONCRETE ENCASEMENT AND REINFORCING BASED UPON APPLICATION AND LOCAL CODES

## **ENGINEERING SPECIFICATION: Zurn 723**

Frame and Grate System shall be 80 [2032] long, 23 [584] wide reveal and have a 18 [457] clear opening. Shall mechanically lock into the concrete surround every 10 [254]. Shall be provided with the standard DGC grate, Zurn 23 [584] wide reveal Ductile Iron Slotted Grate, which locks down to the frame with 4 bolt anchors per grate. Ductile Iron conforms to ASTM specification A536-84, Grade 80-55-06. Ductile Iron grate is rated class C per the DIN EN1433 top load classifications. Supplied in 20[508] nominal lengths with 1.03 [26] wide slots, and 1.75[44] bearing depth. Grate has an open area of 112 sq. in. pr ft. [237078 sq. mm per meter]. The .25 [6] thick Carbon Steel Frame Assembly conforms to ASTM specification A36 with 10 - 4 [102] long concrete anchors per 80 [2032]. The frame is supplied with a powder coated finish. All welds must be performed by a certified welder per ASTM standard AWS D1.1. Frames shall be produced in the USA.