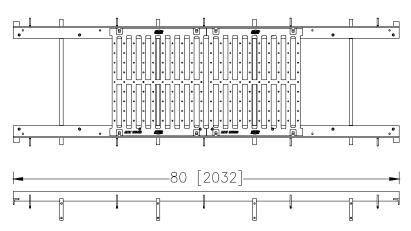

## **ENGINEERING SPECIFICATION: Zurn 723**

Frame and Grate System shall be 80 [2032] long, 23 [584] wide reveal and have a 18 [457] clear opening. Shall mechanically lock into the concrete surround every 10 [254]. Shall be provided with the standard DGC grate, Zurn 23 [584] wide reveal Ductile Iron Slotted Grate, which locks down to the frame with 4 bolt anchors per grate. Ductile Iron conforms to ASTM specification A536-84, Grade 80-55-06. Ductile Iron grate is rated class C per the DIN EN1433 top load classifications. Supplied in 20[508] nominal lengths with 1.03 [26] wide slots, and 1.75[44] bearing depth. Grate has an open area of 112 sq. in. pr ft. [237078 sq. mm per meter]. The .25 [6] thick Carbon Steel Frame Assembly conforms to ASTM specification A36 with 10 - 4 [102] long concrete anchors per 80 [2032]. The frame is supplied with a powder coated finish. All welds must be performed by a certified welder per ASTM standard AWS D1.1. Frames shall be produced in the USA.